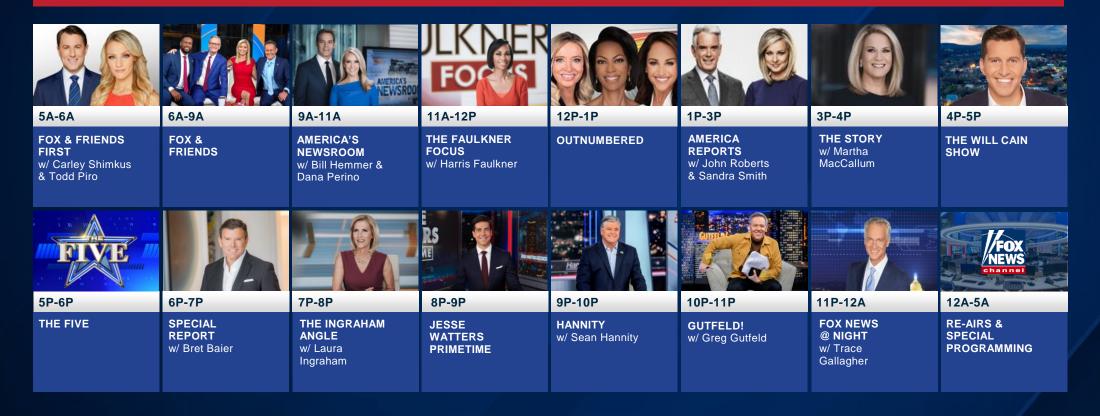

## Weekday EST







## Diverse Programming Throughout the Weekend

## Saturday EST

## Sunday EST

| 6A-10A                              | LIVE<br>10A-2P                       | 2P-3P                              | 3P-5P                                                          | Fox<br>Channel<br>5P-6P                       | 6A-10A                                       | 10A-11A                                               | 11A-12P                              | 12P-2P                                                      | 2P-3P                                                       | 3P-5P                                         |
|-------------------------------------|--------------------------------------|------------------------------------|---------------------------------------------------------